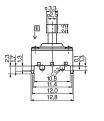

## **Multi-Function Tact Switches**

## Specification:

Contact rating: 15 V DC, 20 mA

Contact resistance:  $<100 \text{ m}\Omega$ Insulation resistance:  $>100 \text{ M}\Omega$ 

Dielectric strength: 100 V, 50 Hz for the duration of 1 minute

Operating temperature: -25 °C to +70 °C

Mechanical life: minimum 50 000 cycles per direction
Contacts: phosphor bronze silver-plated

Mounting: TSJ 31: on pc-board

TSSJ 30: on pc-board - SMD

Soldering conditions: TSJ 31: auto-soldering: 255 °C, 5 sec max.

TSSJ 30: reflow-soldering: 245  $^{\circ}\text{C}, 2.5 \text{ sec max}.$ 

Packing: 300 pcs/tray

## Models:

TSJ 31















TSSJ 30