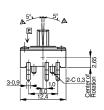

## **Multi-Function Tact Switches**

## Specification:

Contact rating: 15 V DC, 20 mA

Contact resistance:  $<100 \text{ m}\Omega$ Insulation resistance:  $>100 \text{ M}\Omega$ 

Dielectric strength: 100 V, 50 Hz for the duration of 1 minute

Operating temperature: -25 °C to +70 °C

Mechanical life: minimum 50 000 cycles per direction
Contacts: phosphor bronze silver-plated

Mounting: TSJ 31: on pc-board

TSSJ 30: on pc-board - SMD

Soldering conditions: TSJ 31: auto-soldering: 255 °C, 5 sec max.

TSSJ 30: reflow-soldering: 245  $^{\circ}\text{C}, 2.5 \text{ sec max}.$ 

Packing: 300 pcs/tray

## Models:

TSJ 31















TSSJ 30