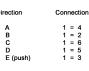

## **Multi-Function Tact Switches**

## Specification:

Contact rating: 15 V DC, 20 mA

Contact resistance:  $<100 \text{ m}\Omega$ Insulation resistance:  $>100 \text{ M}\Omega$ 

Dielectric strength: 100 V, 50 Hz for the duration of 1 minute