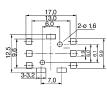

## **Multi-Function Tact Switches**

## Specification:

Contact rating: 15 V DC, 20 mA

Contact resistance:  $<100 \text{ m}\Omega$ Insulation resistance:  $>100 \text{ M}\Omega$ 

Dielectric strength: 100 V, 50 Hz for the duration of 1 minute

Operating temperature: -25 °C to +70 °C

Mechanical life: minimum 50 000 cycles per direction
Contacts: phosphor bronze silver-plated

Mounting: TSJ 31: on pc-board

TSSJ 30: on pc-board - SMD

Soldering conditions: TSJ 31: auto-soldering: 255 °C, 5 sec max.

TSSJ 30: reflow-soldering: 245  $^{\circ}\text{C}, 2.5 \text{ sec max}.$ 

Packing: 300 pcs/tray

## Models:

TSJ 31















TSSJ 30