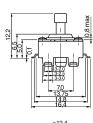

## **Multi-Function Tact Switches**

## Specification:

Contact rating: 15 V DC, 20 mA

Contact resistance:  $<100 \text{ m}\Omega$ Insulation resistance:  $>100 \text{ M}\Omega$ 

Dielectric strength: 100 V, 50 Hz for the duration of 1 minute

Operating temperature: -25 °C to +70 °C

Mechanical life: minimum 50 000 cycles per direction
Contacts: phosphor bronze silver-plated

Mounting: TSJ 31: on pc-board

TSSJ 30: on pc-board - SMD

Soldering conditions: TSJ 31: auto-soldering: 255 °C, 5 sec max.

TSSJ 30: reflow-soldering: 245  $^{\circ}\text{C}, 2.5 \text{ sec max}.$ 

Packing: 300 pcs/tray

## Models:

TSJ 31















TSSJ 30