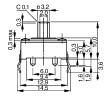

## **Multi-Function Tact Switches**

## Specification:

Contact rating: 15 V DC, 20 mA

Contact resistance:  $<100 \text{ m}\Omega$ Insulation resistance:  $>100 \text{ M}\Omega$ 

Dielectric strength: 100 V, 50 Hz for the duration of 1 minute

Operating temperature: -25 °C to +70 °C

Mechanical life: minimum 50 000 cycles per direction
Contacts: phosphor bronze silver-plated

Mounting: TSJ 31: on pc-board

TSSJ 30: on pc-board - SMD

Soldering conditions: TSJ 31: auto-soldering: 255 °C, 5 sec max.

TSSJ 30: reflow-soldering: 245  $^{\circ}\text{C}, 2.5 \text{ sec max}.$ 

Packing: 300 pcs/tray

## Models:

TSJ 31















TSSJ 30