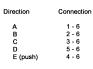

## **Multi-Function Tact Switches**

## Specification:

Contact rating: 15 V DC, 20 mA

Contact resistance:  $<100 \text{ m}\Omega$ Insulation resistance:  $>100 \text{ M}\Omega$ 

Dielectric strength: 100 V, 50 Hz for the duration of 1 minute

Operating temperature: -25 °C to +70 °C

Mechanical life: minimum 50 000 cycles per direction
Contacts: phosphor bronze silver-plated

Mounting: TSJ 31: on pc-board

TSSJ 30: on pc-board - SMD

Soldering conditions: TSJ 31: auto-soldering: 255 °C, 5 sec max.

TSSJ 30: reflow-soldering: 245  $^{\circ}\text{C}, 2.5 \text{ sec max}.$ 

Packing: 300 pcs/tray

## Models:

TSJ 31















TSSJ 30