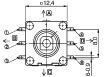

## **Multi-Function Tact Switches**

## Specification:

Contact rating: 15 V DC, 20 mA

Contact resistance:  $<100 \text{ m}\Omega$ Insulation resistance:  $>100 \text{ M}\Omega$ 

Dielectric strength: 100 V, 50 Hz for the duration of 1 minute

Operating temperature: -25 °C to +70 °C

Mechanical life: minimum 50 000 cycles per direction
Contacts: phosphor bronze silver-plated

Mounting: TSJ 31: on pc-board

TSSJ 30: on pc-board - SMD

Soldering conditions: TSJ 31: auto-soldering: 255 °C, 5 sec max.

TSSJ 30: reflow-soldering: 245  $^{\circ}\text{C}, 2.5 \text{ sec max}.$ 

Packing: 300 pcs/tray

## Models:

TSJ 31















TSSJ 30