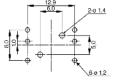

## **Multi-Function Tact Switches**

## Specification:

Contact rating: 15 V DC, 20 mA

Contact resistance:  $<100 \text{ m}\Omega$ Insulation resistance:  $>100 \text{ M}\Omega$ 

Dielectric strength: 100 V, 50 Hz for the duration of 1 minute

Operating temperature: -25 °C to +70 °C

Mechanical life: minimum 50 000 cycles per direction
Contacts: phosphor bronze silver-plated

Mounting: TSJ 31: on pc-board

TSSJ 30: on pc-board - SMD

Soldering conditions: TSJ 31: auto-soldering: 255 °C, 5 sec max.

TSSJ 30: reflow-soldering: 245  $^{\circ}\text{C}, 2.5 \text{ sec max}.$ 

Packing: 300 pcs/tray

## Models:

TSJ 31















TSSJ 30