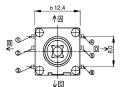

## **Multi-Function Tact Switches**

## Specification:

Contact rating: 15 V DC, 20 mA

Contact resistance:  $<100 \text{ m}\Omega$ Insulation resistance:  $>100 \text{ M}\Omega$ 

Dielectric strength: 100 V, 50 Hz for the duration of 1 minute

Operating temperature: -25 °C to +70 °C

Mechanical life: minimum 50 000 cycles per direction
Contacts: phosphor bronze silver-plated

Mounting: TSJ 31: on pc-board

TSSJ 30: on pc-board - SMD

Soldering conditions: TSJ 31: auto-soldering: 255 °C, 5 sec max.

TSSJ 30: reflow-soldering: 245  $^{\circ}\text{C}, 2.5 \text{ sec max}.$ 

Packing: 300 pcs/tray

## Models:

TSJ 31















TSSJ 30