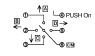

## **Multi-Function Tact Switches**

## Specification:

Contact rating: 15 V DC, 20 mA

Contact resistance:  $<100 \text{ m}\Omega$ Insulation resistance:  $>100 \text{ M}\Omega$ 

Dielectric strength: 100 V, 50 Hz for the duration of 1 minute

Operating temperature: -25 °C to +70 °C

Mechanical life: minimum 50 000 cycles per direction
Contacts: phosphor bronze silver-plated

Mounting: TSJ 31: on pc-board

TSSJ 30: on pc-board - SMD

Soldering conditions: TSJ 31: auto-soldering: 255 °C, 5 sec max.

TSSJ 30: reflow-soldering: 245  $^{\circ}\text{C}, 2.5 \text{ sec max}.$ 

Packing: 300 pcs/tray

## Models:

TSJ 31















TSSJ 30